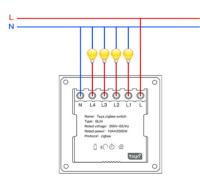

**Control methods** : Capacitive touch, APP, smart speaker

**Communication protocol** : WIFI/Zigbee/Bluetooth Mesh

**Intelligent voice** : Paired with an intelligent speaker, it can voice

control the entire house lighting