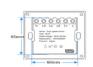

### Features

 Load power
 :
 Relay 5A

 Surface process
 :
 Aluminum

 Product specification
 :
 86X86mm

 $\begin{array}{lll} \textbf{Wiring method} & : & \text{$L$+N,with neutral line} \\ \textbf{Input voltage} & : & 110-250V{\sim}50/60\text{Hz} \\ \end{array}$ 