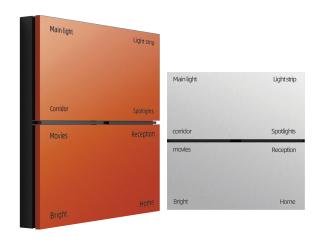

# SL-MP-4gang-Scene

## Product features

Intelligent/non intelligent lighting fixtures can be operated through switches, remote control, and timing.lt can be synchronized through apps, voice, and other methods. Customizable button functions.

### Features

 Load power
 :
 Relay 5A

 Surface process
 :
 Aluminum

 Product specification
 :
 86X86mm

 $\begin{array}{lll} \textbf{Wiring method} & : & \text{$L$+N,with neutral line} \\ \textbf{Input voltage} & : & 110-250V{\sim}50/60\text{Hz} \\ \end{array}$ 

**Control methods** : Capacitive touch, APP, smart speaker

**Communication protocol** : WIFI/Zigbee/Bluetooth Mesh

**Intelligent voice** : Paired with an intelligent speaker, it can voice

control the entire house lighting



### Color















### **Product Size**