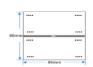

### **Product Size**

### Features

 Load power
 :
 Relay 5A

 Surface process
 :
 Aluminum

 Product specification
 :
 86X86mm

 $\begin{array}{lll} \textbf{Wiring method} & : & \text{$L$+N,with neutral line} \\ \textbf{Input voltage} & : & 110-250V{\sim}50/60\text{Hz} \\ \end{array}$ 